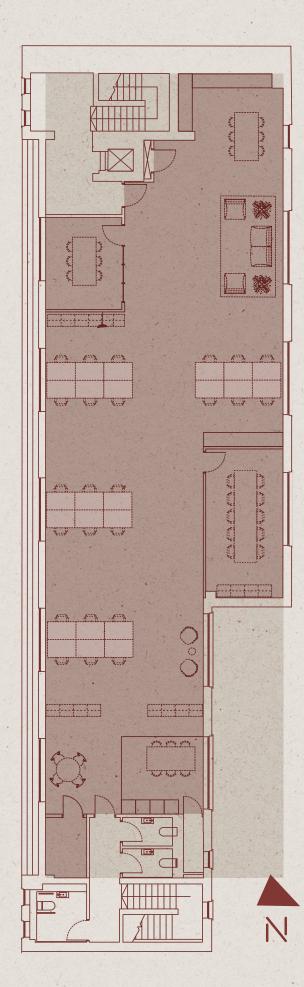

# THIRD FLOOR

MAPLE PLACE

# 2,003 SQFTOF FURNISHED + FLEXIBLE SPACE

### WHAT'S INCLUDED

24 x fitted desks
6 x hot desks
1 x 10-person meeting room
1 x 6-person meeting room
Breakout spaces
Print and comms hub
Kitchenette