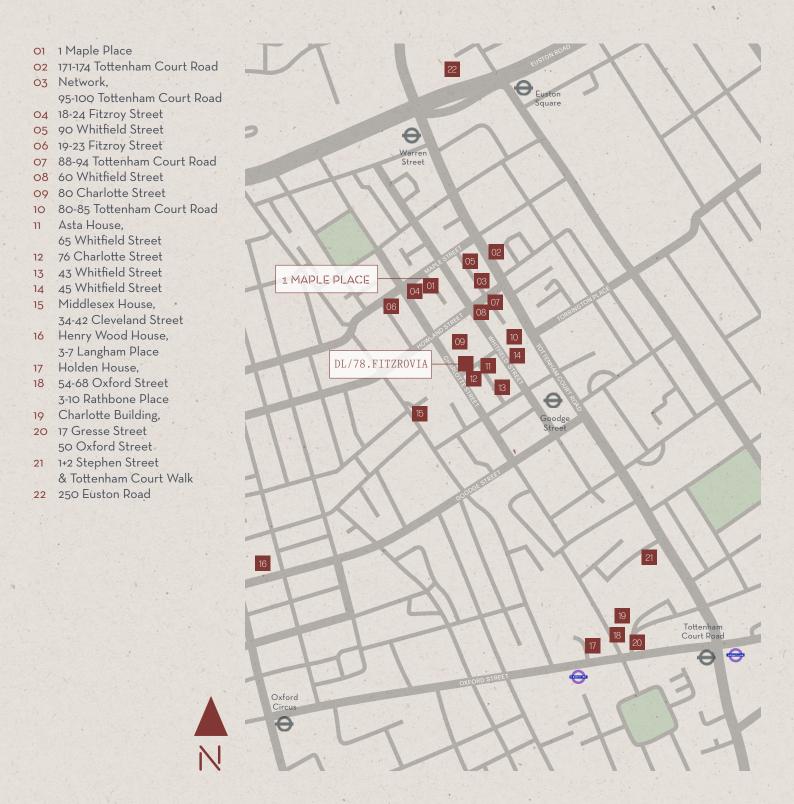

# OUR FITZROVIA PORTFOLIO

Derwent London are proud to call Fitzrovia one of our key villages, with 1.6m sq ft of office and retail space. This means we can offer any local company the opportunity to have their office needs met as their business needs change. We are an invested Landlord in this area but our interests lie beyond the bricks and mortar. We pride ourselves in working with our tenants and creating strong long-term partnerships to provide happy and healthy workplace environments where businesses and talent can thrive.