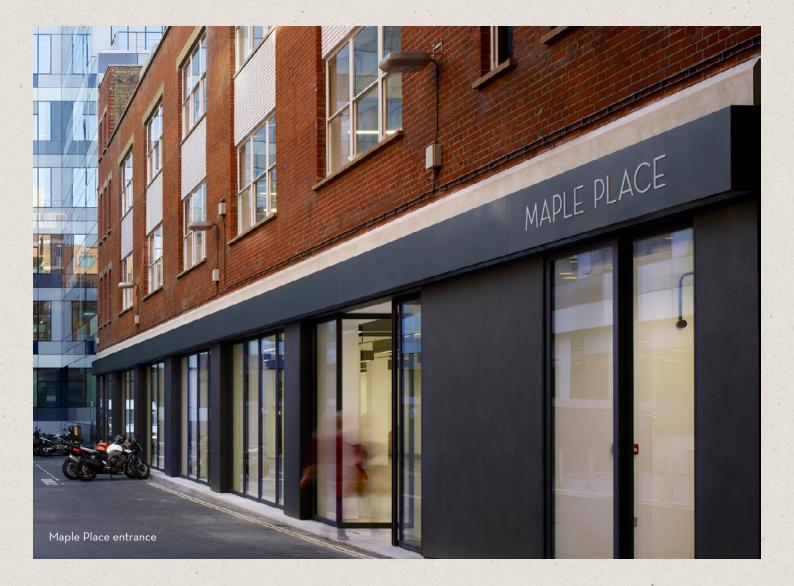

# 1 MAPLE PLACE

Maple Place is a newly refurbished office building across four floors, in a quiet mews in central London's vibrant Fitzrovia neighbourhood.

The last remaining third floor offers 2,663 sq ft of Furnished + Flexible workspace. It's an efficient floorplate with an abundance of natural light and ventilation. Openable windows run the length of the building's two façades. BRIGHT WORKSPACE WITH AN EFFICIENT FLOORPLATE