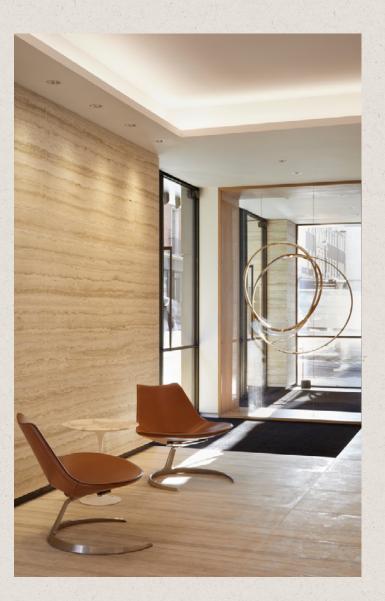

# 1 MAPLE PLACE

Maple Place is a newly refurbished office building across four floors, in a quiet mews in central London's vibrant Fitzrovia neighbourhood.

The last remaining third floor offers 2,663 sq ft of Furnished + Flexible workspace. It's an efficient floorplate with an abundance of natural light and ventilation. Openable windows run the length of the building's two façades. BRIGHT WORKSPACE WITH AN EFFICIENT FLOORPLATE

# 

Furnished + Flexible space available now Floor-to-soffit heights of 2.8m LED lighting Timber framed double-glazed windows Openable windows throughout Ceiling mounted fan coil units Exposed ceilings and perimeter heating Passenger lift