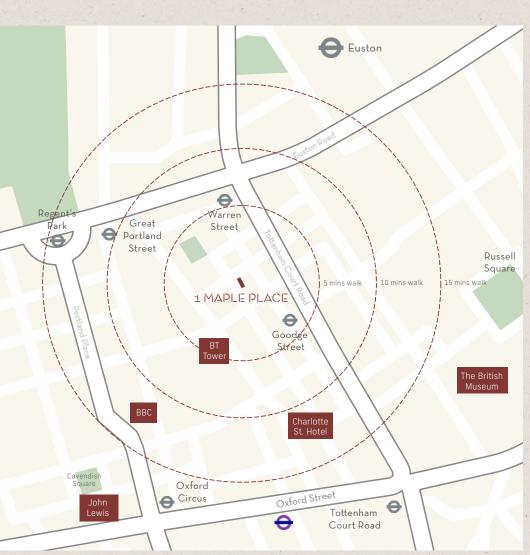

# UNDERGROUND

Fitzrovia is a village-like pocket of central London, sought after as a location for its beautiful architecture, leafy spaces, strong community vibe, and wide array of world-class amenities. Businesses of every scale thrive here and enjoy the culture of dining, nightlife, café going, and independent shopping. Walking times from 1 Maple Place to the nearest Underground stations:

| Warren Street         | €              | 3 mins  |
|-----------------------|----------------|---------|
| Goodge Street         | Ð              | 4 mins  |
| Great Portland Street | <del>000</del> | 8 mins  |
| Regent's Park         | Ð              | 11 mins |
| Euston                | <del>00</del>  | 12 mins |
| Tottenham Court Road  | <del>000</del> | 14 mins |
| Oxford Circus         | <b>000</b>     | 15 mins |
|                       |                |         |