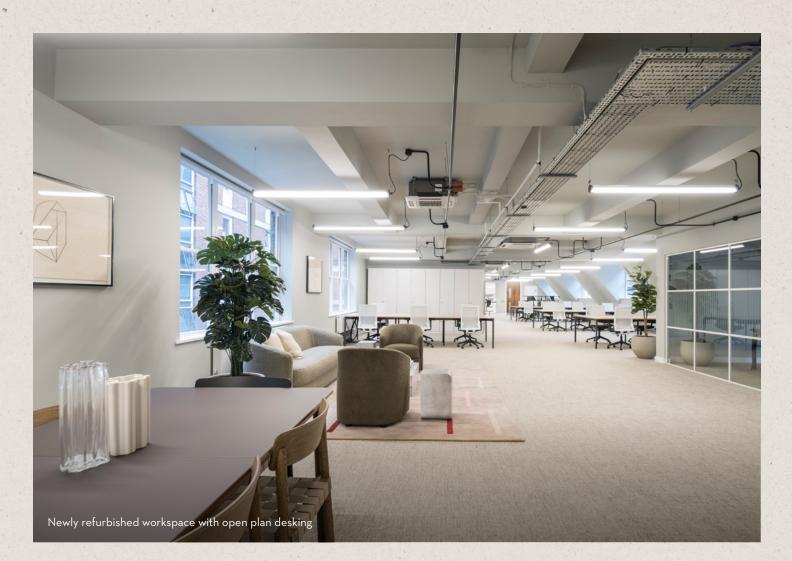

# 1 MAPLE PLACE

Maple Place is a newly refurbished office building across four floors, in a quiet mews in central London's vibrant Fitzrovia neighbourhood.

The last remaining third floor offers 2,663 sq ft of Furnished + Flexible workspace. It's an efficient floorplate with an abundance of natural light and ventilation. Openable windows run the length of the building's two façades. BRIGHT WORKSPACE WITH AN EFFICIENT FLOORPLATE