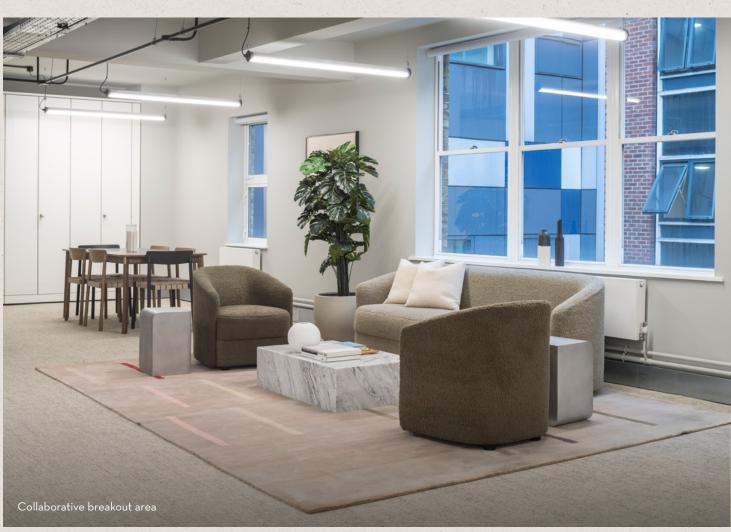

### WHAT'S INCLUDED

24 x fitted desks
6 x hot desks
1 x 10-person meeting room
1 x 6-person meeting room
Breakout spaces
Print and comms hub
Kitchenette