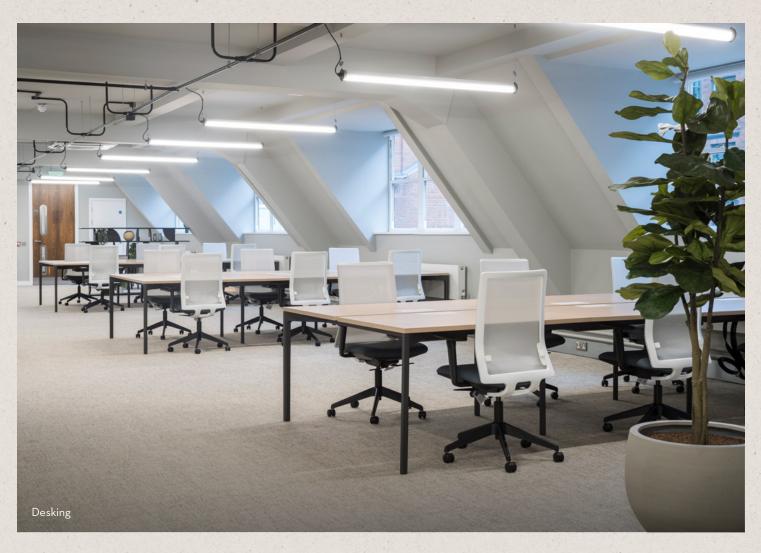

# 2,003 SQFTOF FURNISHED + FLEXIBLE SPACE

### WHAT'S INCLUDED

24 x fitted desks
6 x hot desks
1 x 10-person meeting room
1 x 6-person meeting room
Breakout spaces
Print and comms hub
Kitchenette