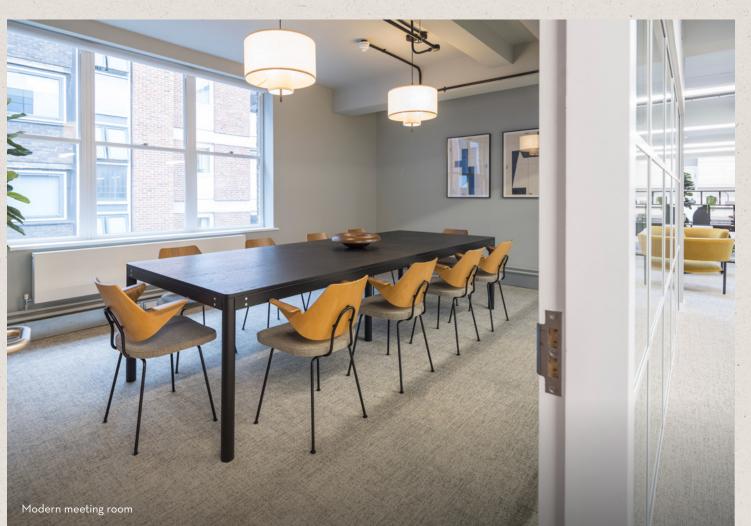

### WHAT'S INCLUDED

24 x fitted desks
6 x hot desks
1 x 10-person meeting room
1 x 6-person meeting room
Breakout spaces
Print and comms hub
Kitchenette