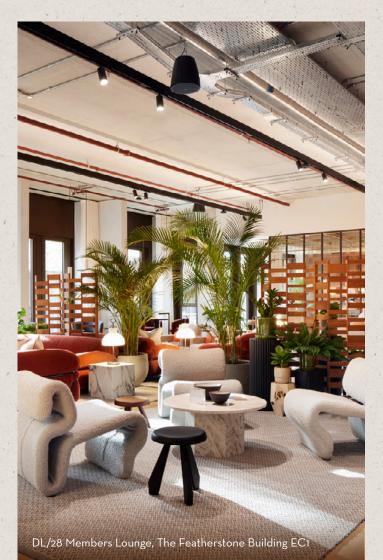

Complimentary DL/Member benefits package, including access to two Members' Lounges, DL/78 in Fitzrovia W1 (a 1-minute walk from Maple Place) and DL/28 in Old Street EC1

### **DL/Lounges**

Our two Lounges, DL/78 in Fitzrovia W1 and DL/28 in Old Street EC1 for work, meetings and informal catch ups. They include:

Communal collaboration and working

Bookable meeting rooms configured to your needs

Phone booths and library for quiet working (DL/28)

Event / town hall space available for exclusive hire

DL/Service café serving delicious food & dirnk

All connected via the DL/ App