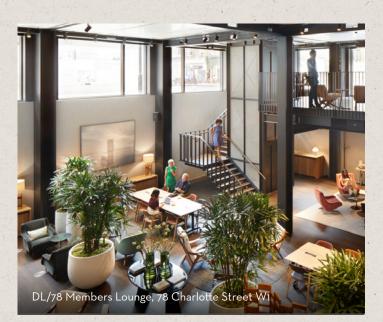

Complimentary DL/Member benefits package, including access to two Members' Lounges, DL/78 in Fitzrovia W1 (a 1-minute walk from Maple Place) and DL/28 in Old Street EC1

### **DL/Lounges**

Our two Lounges, DL/78 in Fitzrovia W1 and DL/28 in Old Street EC1 for work, meetings and informal catch ups. They include:

Communal collaboration and working

Bookable meeting rooms configured to your needs

Phone booths and library for quiet working (DL/28)

Event / town hall space available for exclusive hire

DL/Service café serving delicious food & dirnk

All connected via the DL/ App